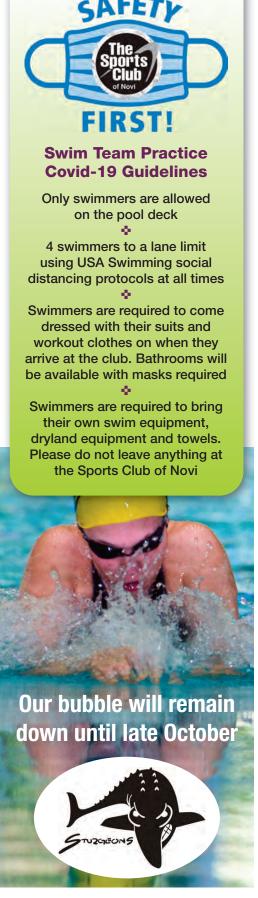

# NOVI STURGEONS SWIM TEAM PARENTS:

Summer of 2020 has been running successfully with six swim team groups comprised of varying ages and skill levels from novice swim team members to junior national qualifier members. Each group has been assigned a number of days/hours in the pool that is commensurate with the swimmer's skill level. Swimmers have been spaced out in the pool to ensure social distancing.

For the fall, we will continue with a similar group structure since we will still be social distancing. Dryland training will be offered for some of the groups. If your child has been enrolled in our group swim lesson program in the past, they may be eligible to join our entry level group which is geared to those swimmers that are ready for the swim team experience. All swim team levels require coaches approval prior to registration.

We have created three potential schedules that coincide with the three options for the fall K-12 school plans. We want to maximize the pool time for each level of our swim team while maintaining the safest protocols for social distancing. As soon as school decisions are final, we will send out schedules for each group via email.

Please contact the Programming Office for additional information on the Novi Sturgeons Swim Team.

Call 248-735-8850, ext. 112 and leave a voicemail or send an email to programoffice@novisturgeons.com.

Thank you and be safe.